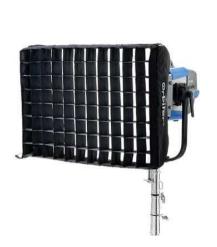

#### DoPchoice SNAPGRID 40° available now

The SNAPGRID 40° for use in DoPchoice SNAPBAGs is available for order now in both small and medium version. These SNAPGRIDs attach directly to the front of the SNAPBAGSs without any tools needed. In addition, the SNAPGRID small can be used with the Chimera Lightbank for SkyPanel S30 and the Chimera POP Bank for SkyPanel S60.

| IdentNo.   | Short Description EN     |
|------------|--------------------------|
| L2.0038793 | DoPchoice SnapGrid S 40° |
| L2.0038791 | DoPchoice SnapGrid M 40° |