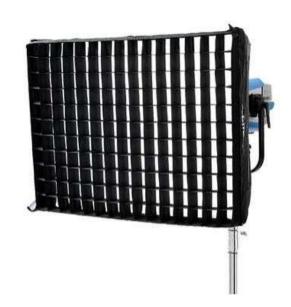

#### DoPchoice SNAPGRID 40° available now

The SNAPGRID 40° for use in DoPchoice SNAPBAGs is available for order now in both small and medium version. These SNAPGRIDs attach directly to the front of the SNAPBAGSs without any tools needed. In addition, the SNAPGRID small can be used with the Chimera Lightbank for SkyPanel S30 and the Chimera POP Bank for SkyPanel S60.

| IdentNo.   | Short Description EN     |
|------------|--------------------------|
| L2.0038793 | DoPchoice SnapGrid S 40° |
| L2.0038791 | DoPchoice SnapGrid M 40° |